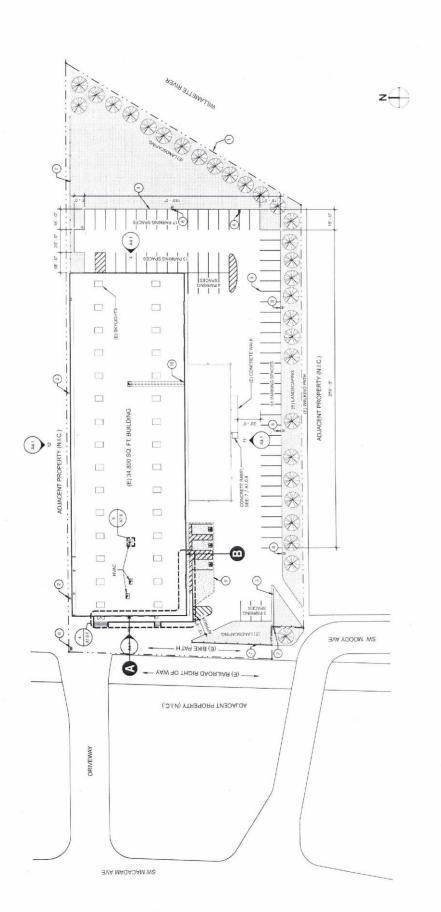

# Proposal:

The Applicant seeks design and greenway review for the adaptive re-use of an existing warehouse to convert the structure into a repair center and showroom for Tesla Motors automobiles. The facility will operate as service, sales and charging for Tesla electric vehicles. No additional floor area is proposed. Exterior improvements are limited to signage, paint, new storefront, landscaping and accessibility accommodations. Existing surface parking will be upgraded to comply with Portland Zoning Code requirements. An existing graveled area will remain unimproved pursuant to Stipulated Agreement (15-115281-CC). Compliance with all components of the agreement shall be ensured through this land use review, particularly the following: no commercial parking shall be provided on site, the unpaved gravel parking area east of the building shall be allowed for accessory parking to be used by the tenants of the building, the unpaved gravel parking area east of the building shall not be required or allowed to be improved as a surface parking area – no paying or striping will be allowed, nothing in this agreement shall supersede or waive requirements of PZC 33.510.253 Greenway Overlay Zone.

## **Enclosures:**

Zoning Map Site Plan Elevation

ZONING

NORTH

Site

Also Owned Parcels

Recreational Trails

LU 16-116605 DZ File No. 3429 3430 1/4 Section 1 inch = 200 feet Scale. 1S1E10DC 700 State\_Id (Feb 08, 2016) Exhibit.