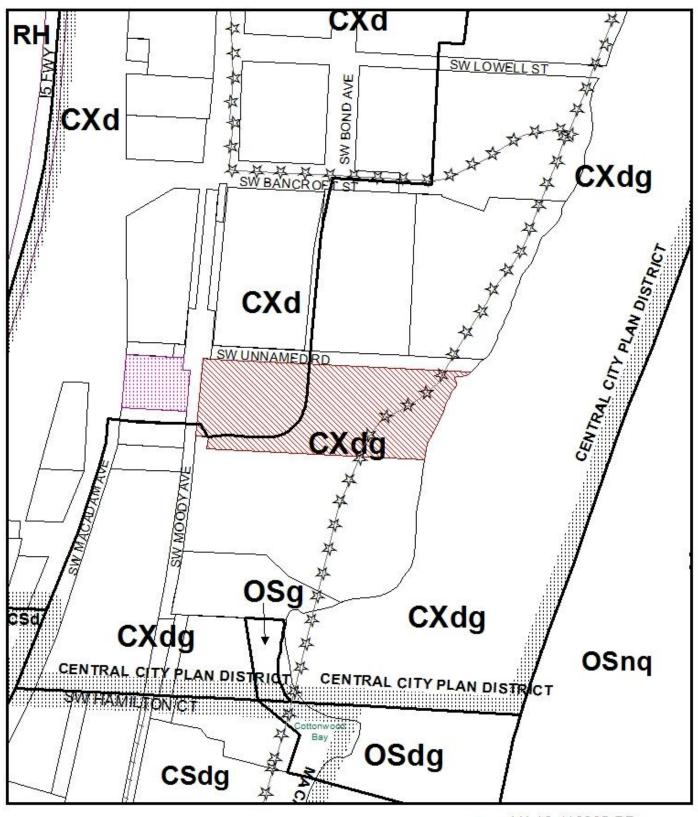

503-750-2984.

**District Coalition:** Southwest Neighborhoods Inc., contact Leonard Gard at 503-823-4592.

**Plan District:** Central City - South Waterfront

**Zoning:** CXdg, Central Commercial with Design and Greenway Overlays

## **Enclosures:**

Zoning Map Site Plan Elevation

ZONING

NORTH

Site

Also Owned Parcels

Recreational Trails

LU 16-116605 DZ File No. 3429 3430 1/4 Section 1 inch = 200 feet Scale. 1S1E10DC 700 State\_Id (Feb 08, 2016) Exhibit.

This site lies within the: CENTRAL CITY PLAN DISTRICT SOUTH WATERFRONT SUBDISTRICT

West Elevation - Rendering Tesla Portland Service

Existing

Proposed

Scale: Not to Scale

|   | WAITON                                             | Sem Tesla      |                 |
|---|----------------------------------------------------|----------------|-----------------|
|   | SIGNAGE                                            | Audites 4330 S | 330 SW MACADAM  |
|   | 3419 East Commerce                                 | Location PORTI | ORTLAND, OR 97; |
| 4 | welforsgrage.com                                   | Same DB        | Desi            |
|   | 2 10.886.0644<br>C 2005 WALTON ALL RIGHTS RESERVED | Osta 2/25/16   | 10              |